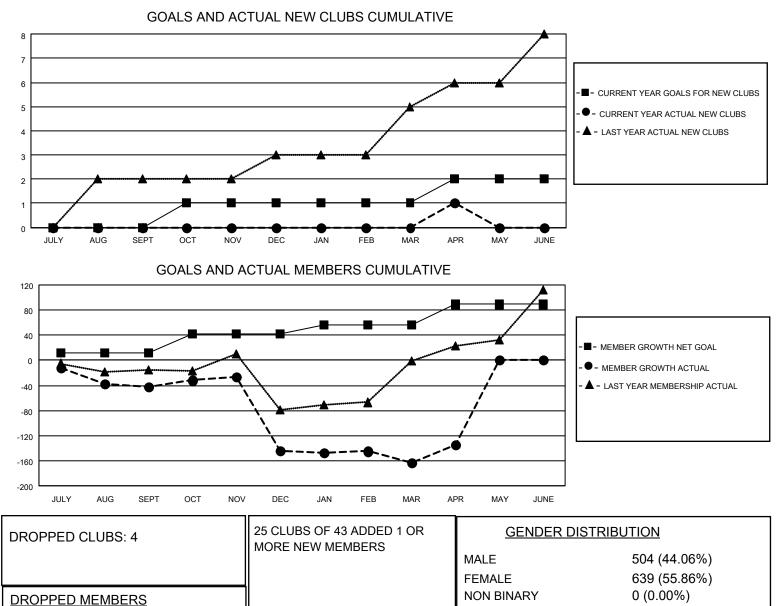

## LOCATION PHILIPPINES

District 301 B1

Results as of: 4/30/2023

| Clubs                 |               |           |               | Members               |                       |                         |                                                    |
|-----------------------|---------------|-----------|---------------|-----------------------|-----------------------|-------------------------|----------------------------------------------------|
| RESULTS FOR 2022-2023 |               |           |               | RESULTS FOR 2022-2023 |                       |                         |                                                    |
| QUARTER               | NEW CLUB GOAL | NEW CLUBS | DROPPED CLUBS | QUARTER               | ER GROWTH NET<br>GOAL | MEMBER GROWTH<br>ACTUAL | DROPPED<br>MEMBERS ACTUAL<br>(including transfers) |
| JULY/AUG/SEPT         | 0             | 0         | 1             | JULY/AUG/SEPT         | 12                    | 17                      | 55                                                 |
| OCT/NOV/DEC           | 1             | 0         | 2             | OCT/NOV/DEC           | 30                    | 37                      | 137                                                |
| JAN/FEB/MAR           | 0             | 0         | 1             | JAN/FEB/MAR           | 15                    | 30                      | 46                                                 |
| APR/MAY/JUNE          | 1             | 1         | 0             | APR/MAY/JUNE          | 32                    | 28                      | 0                                                  |

OTHER TOTAL

DECEASED

CLUB CANCELLED

CLICK HERE FOR CUMULATIVE

MEMBERSHIP DATA

9

61

168